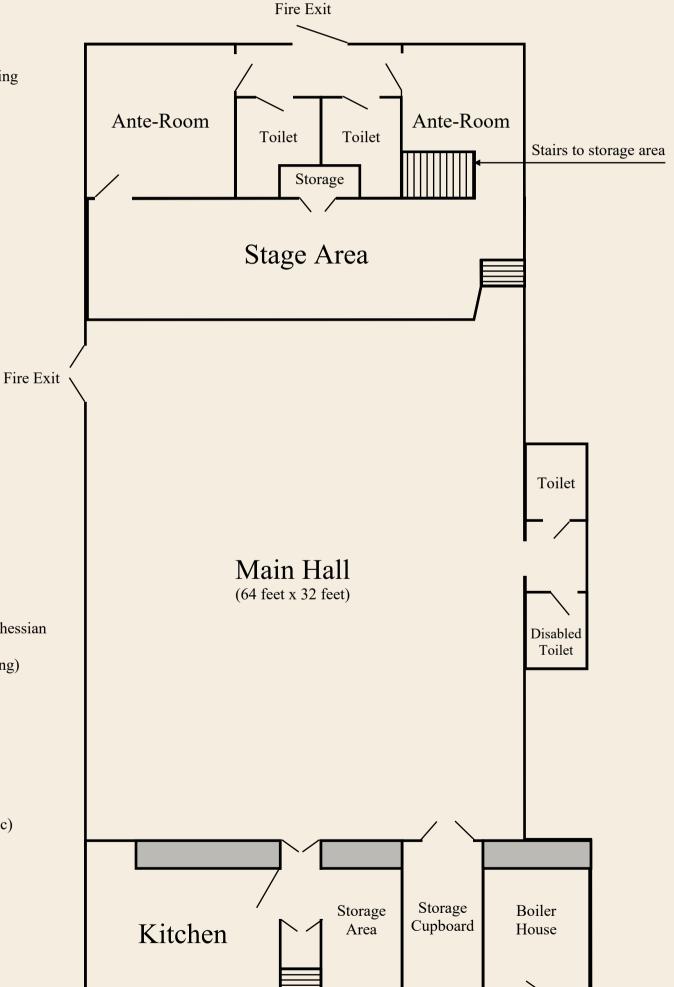

## Facilities at a Glance

- Main Hall Capacity: 120 seated, 240 standing
- Dimensions: 19.5m x 9.75m, Height: 5.5m
- Badminton court lined
- Stage with dressing rooms and toilets
- Stage lighting (by arrangement)

## Additional Spaces

- Small meeting room (8–10 people)
- Fully fitted kitchen:
- Full-sized cooker & oven
- Microwave
- Fridge
- Hot water boiler
- Crockery

## Toilets

- Men's & women's restrooms
- Disabled-access toilet
- Baby changing facilities